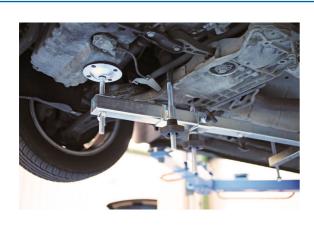

## **Engine/Gearbox Support**

Designed for transverse-engined vehicles, the frame will support the engine and/or gearbox when carrying out repair operations like clutch or gearbox removal, DMF change, removing and replacing engine and gearbox mounts, for cam belt replacement, etc.

## **Additional Information**

- With car on ramp, engine/gearbox position and height can be adjusted from underneath.
- · Once support frame is secured in position, vehicle ramp can be moved up and down.
- Length of frame, position of thrust pins, mounting support hooks and main support pad is fully adjustable to suit many applications.
- Frame length: 600mm 930mm (fully extended). Maximum width of thrust pins: 300mm (position 1), 500mm (position 2). Maximum load 400kg.