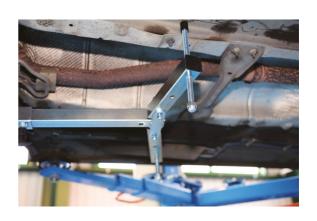

## **Engine/Gearbox Support**

Designed for transverse-engined vehicles, the frame will support the engine and/or gearbox when carrying out repair operations like clutch or gearbox removal, DMF change, removing and replacing engine and gearbox mounts, for cam belt replacement, etc.

## **Additional Information**

- With car on ramp, engine/gearbox position and height can be adjusted from underneath.
- · Once support frame is secured in position, vehicle ramp can be moved up and down.
- Length of frame, position of thrust pins, mounting support hooks and main support pad is fully adjustable to suit many applications.
- Frame length: 600mm 930mm (fully extended). Maximum width of thrust pins: 300mm (position 1), 500mm (position 2). Maximum load 400kg.