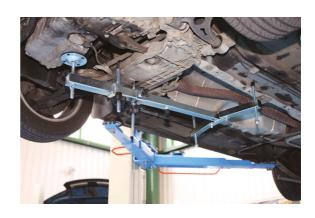

## **Engine/Gearbox Support**

Designed for transverse-engined vehicles, the frame will support the engine and/or gearbox when carrying out repair operations like clutch or gearbox removal, DMF change, removing and replacing engine and gearbox mounts, for cam belt replacement, etc.

## **Additional Information**

- With car on ramp, engine/gearbox position and height can be adjusted from underneath.
- · Once support frame is secured in position, vehicle ramp can be moved up and down.
- Length of frame, position of thrust pins, mounting support hooks and main support pad is fully adjustable to suit many applications.
- Frame length: 600mm 930mm (fully extended). Maximum width of thrust pins: 300mm (position 1), 500mm (position 2). Maximum load 400kg.