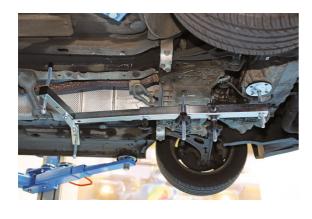

## **Engine/Gearbox Support**

Designed for transverse-engined vehicles, the frame will support the engine and/or gearbox when carrying out repair operations like clutch or gearbox removal, DMF change, removing and replacing engine and gearbox mounts, for cam belt replacement, etc.

## **Additional Information**

- With car on ramp, engine/gearbox position and height can be adjusted from underneath.
- · Once support frame is secured in position, vehicle ramp can be moved up and down.
- Length of frame, position of thrust pins, mounting support hooks and main support pad is fully adjustable to suit many applications.
- Frame length: 600mm 930mm (fully extended). Maximum width of thrust pins: 300mm (position 1), 500mm (position 2). Maximum load 400kg.